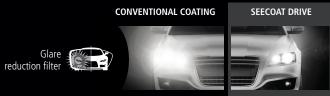

### **Long lasting protection**

SeeMax Infinite, combined with one of Nikon's premium SeeCoat coatings, provides the highest level of clarity and lens protection available today.

SEECOAT BRIGHT