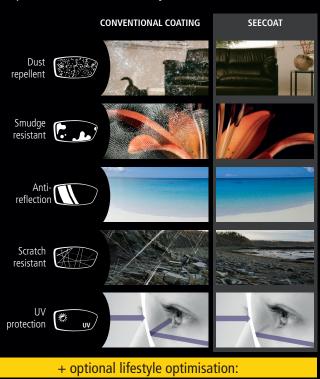

### **Long lasting protection**

SeeMax Infinite, combined with one of Nikon's premium SeeCoat coatings, provides the highest level of clarity and lens protection available today.

SEECOAT BRIGHT