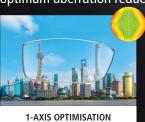

#### 8-Axis optimisation

The lens design is optimised along 8 axes to allow the optimum aberration reduction.

**SHARPER VISION IN ALL DIRECTIONS** 