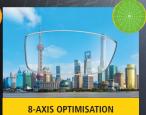

#### 8-Axis optimisation

The lens design is optimised along 8 axes to allow the optimum aberration reduction.

**SHARPER VISION IN ALL DIRECTIONS** 