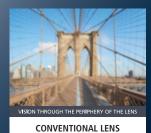

#### Frame shape & fit recognition

The lens design takes into account the frame shape and how the frame fits on your face, so that the viewing area is optimised where you need it most.

**CONVENTIONAL LENS** 

## **Existing Single Vision lenses are not fully** optimised for wearers.

Have you noticed how your vision gets less clear when you look through the side of your lenses?

That is because conventional lenses are not designed to be optimised for the virtually infinite combinations of different prescriptions, frames and lens shapes and how they interact with your eyes.