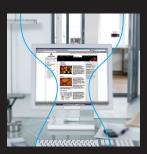

Progressive lenses:
Progressive lenses provide
continuous, uninterrupted vision
from near to far. However,
the field of vision for reading
and intermediate distances
(document, keyboard, monitor) is
relatively narrow.