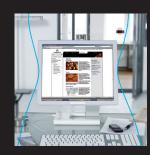

#### Computer lenses:

The perfect complement: computer spectacles with Ergo® near vision lenses. They provide an extra-wide field of vision for both near and intermediate distances, resulting in a relaxed, ergonomic work experience.