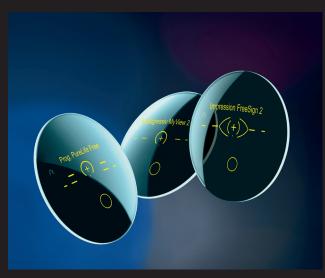

### Impression® 2

Visual zone of Impression® 2 lens

#### **Rodenstock Perfection**

Rediscover natural vision with this fully individualised progressive lens. It takes into account how your chosen frame fits your face, in addition to your prescription and other individual parameters. So, you have access to much wider and ideally arranged visual zones for all distances, perfectly responding to your needs. A unique lens specifically commissioned for you.

Multigressiv MyView® 2

Visual zone of Multigressiv MyView® 2 lens

#### Rodenstock Excellence

In addition to excellent distance vision, this tailored progressive lens will provide you with optimised near and intermediate vision, as these zones are calculated according to your individual inter pupillary distance. You will benefit from optimised vision, providing wide symmetrical visual fields with a natural feel.

**Progressiv PureLife Free®** 

Visual zone of Progressiv PureLife Free® lens

## **Rodenstock Superior**

This new generation progressive lens perfectly meets the needs of cost conscious wearers. These lenses are made with the latest state-of-the-art freeform technology. It will bring you comfortable and fatigue free near and long distance vision.