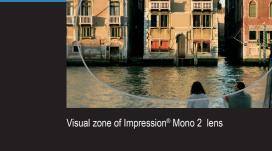

Impression® Mono 2 / MonoPlus 2

Multigressiv Mono® 2 / MonoPlus 2

Visual zone of Multigressiv® Mono 2 lens

Cosmolit

Visual zone of Cosmolit lens