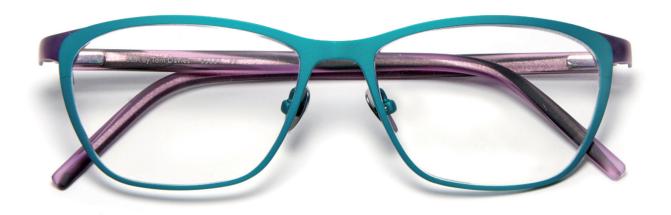

#### 05604 TEAL TITANIUM

These frames were designed by Tom to make a statement. With their eye-catching teal colour complimented with purple temple arms, this titanium frame is perfect for a daring everyday look.