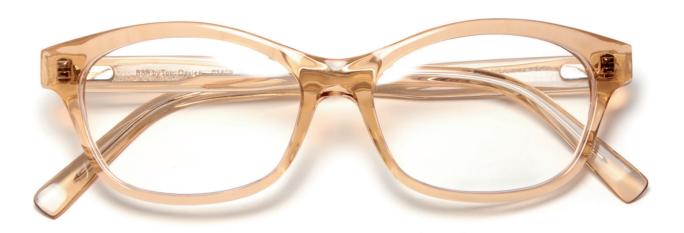

#### 05608 COLOUR CHANGING ACETATE

These frames are unique but designed to sell.

The shape has always been one of Tom's best selling styles and the peach colour appears to be a safe choice. It is however a surprise that this acetate is one of Tom's most innovative creations to date.

The new colour-changing technology allows the frame to transform from peach to a plum tone when exposed to sunlight. It is designed to be a showstopper.