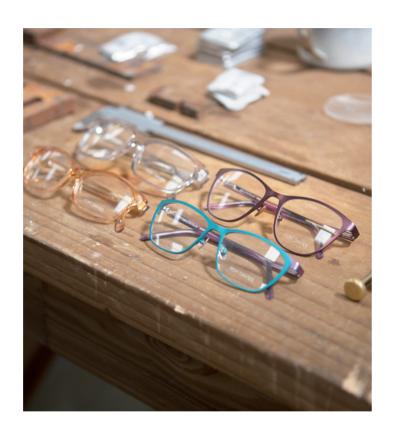

## ABOUT THE COLLECTION

Designed for BBR Optometry, this collection features the world's first colour-changing optical frames, handmade in the Tom Davies London factory. Similar to photochromic lenses that change colour from clear to dark when they are exposed to sunlight, Tom has taken the same molecules that change colour under UV light and has added them to his acetate. This process has resulted in the first ever colour-changing acetate material!

In addition to these unique frames, Tom has designed eye-catching titanium spectacles to celebrate BBR Optometry's 50th anniversary. The titanium we use for Tom Davies frames is chosen for its flexibility and strength, while remaining lightweight. This versatile material gives the frames a comfortable feel, while allowing for stylish and unparalleled designs.