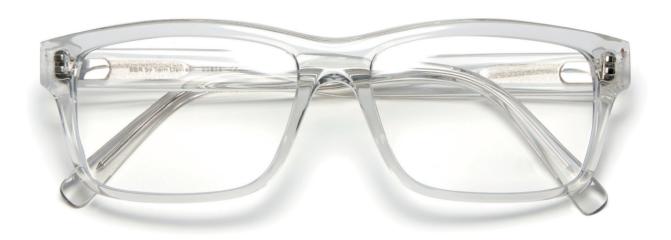

#### 05856 COLOUR CHANGING CLEAR ACETATE

A classic rectangular design perfect for daily wear.
Once again, this frame is made using the new colour changing acetate. When exposed to sunlight this design will turn from a clear acetate to an understated purple in seconds.