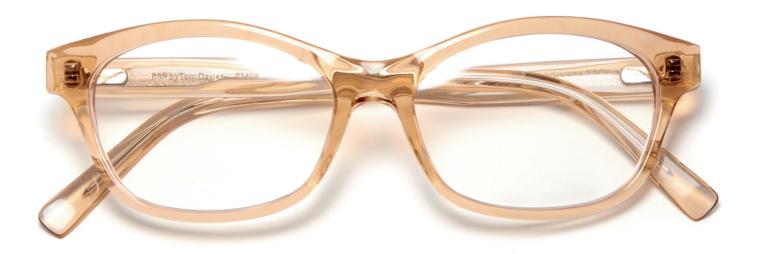

#### 05856 COLOUR CHANGING CLEAR ACETATE

A classic rectangular design perfect for daily wear.
Once again, this frame is made using the new colour changing acetate. When exposed to sunlight this design will turn from a clear acetate to an understated purple in seconds.