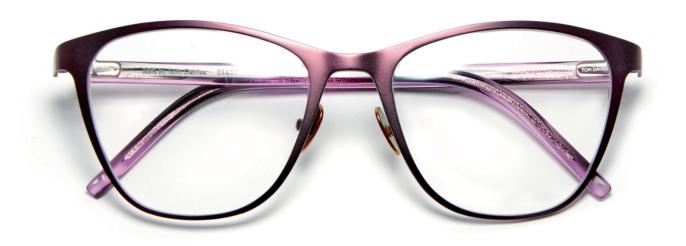

## 05607 PURPLE TITANIUM

Another take on titanium and to add variety to the collection, Tom designed a larger frame with a cat-eye shape. The muted dark-purple titanium provides a dash of colour.